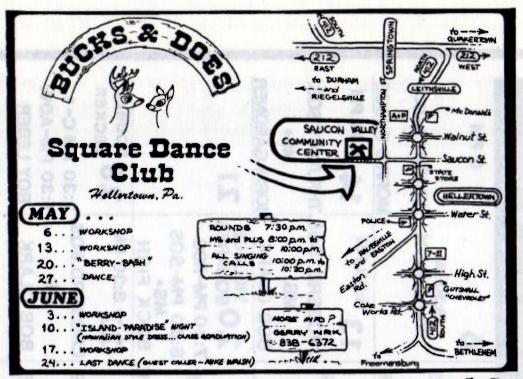

#### ROUND THE SQUARES CONTINUED

Curli Q's have a new hall — Emmaus Masonic Temple at 2nd. and Ridge. Unfortunately a flooded building caused cancellation of Curli Q's original amateur callers night. We are pleased to announce that it has been rescheduled for May 22nd at our new hall. If you need directions to new hall, call Lee Huber, 966-3392.

Bucks and Does did a demo for the senior citizens at Moravian House in Bethlehem in February. Some of the senior citizens danced and all enjoyed it.

**Bucks and Does** 

President, John and Mary Hart Vice Pres., Nancy and Ken DiMenichi Secretary, Val Laubach Treasurer, Warren Laubach