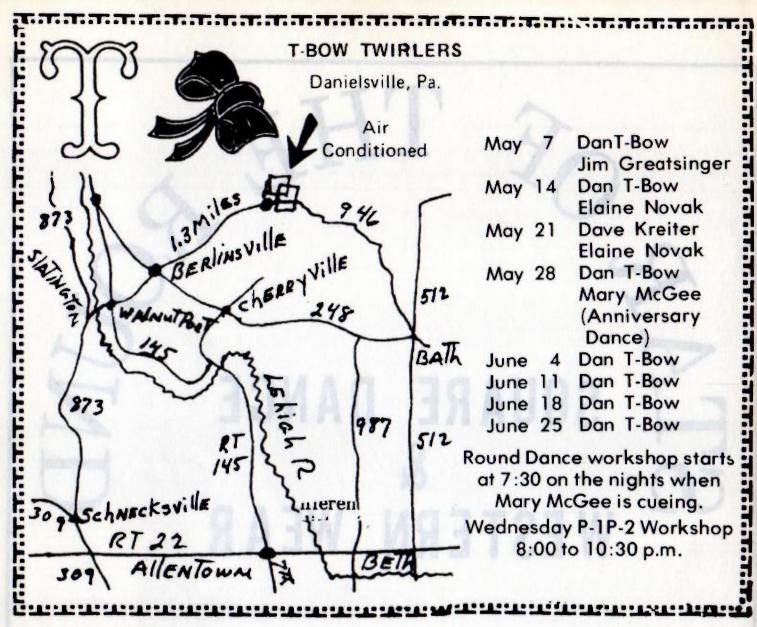

#### CELEBRATE T-BOW TWIRLERS 10TH ANNIVERSARY

Saturday — May 28

With Dan T-Bow Caller

Mary McGee Cuer (Round Start At 7:30)

Please bring Hors d'oeuvres for after dance party

Please bring Hors d'oeuvres for after dance party