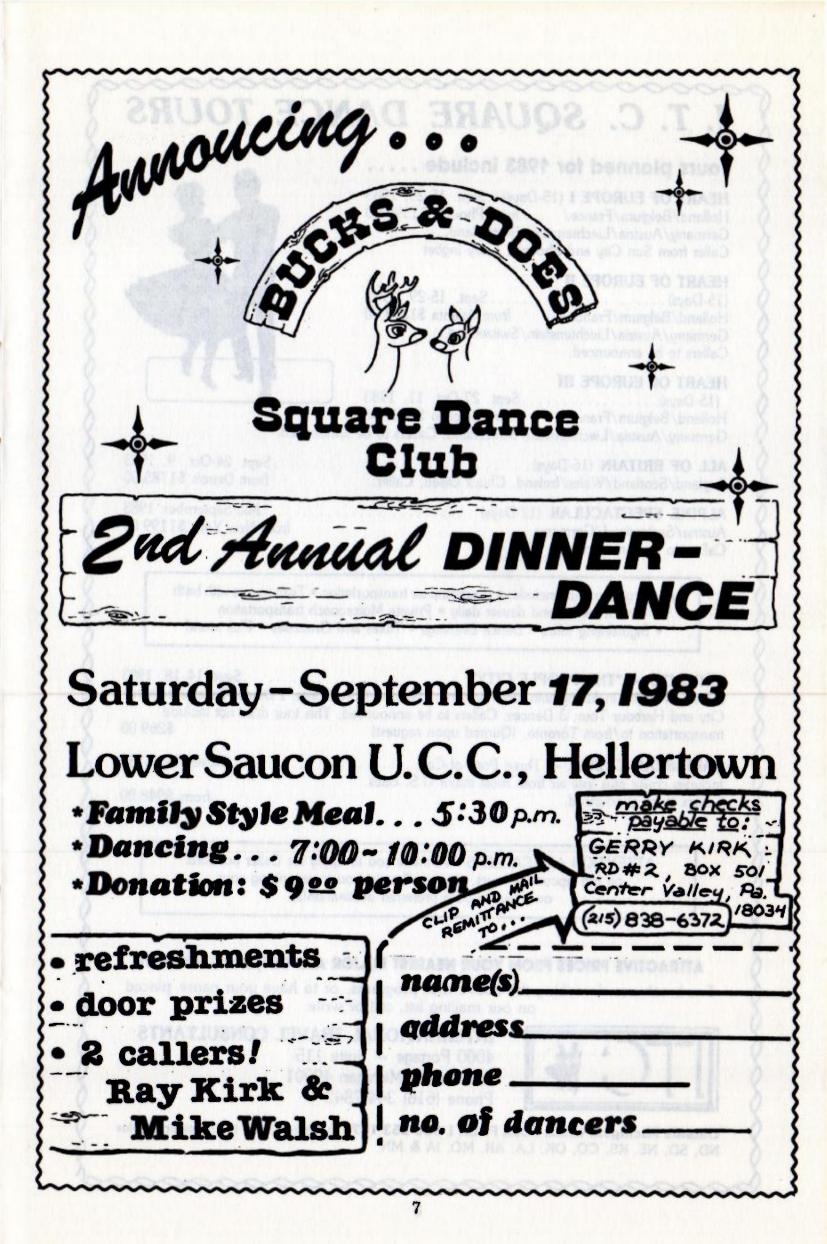

Bucks and Does did a demo for the senior citizens at Moravian House in Bethlehem in February. Some of the senior citizens danced and all enjoyed it.

**Bucks and Does** 

President, John and Mary Hart Vice Pres., Nancy and Ken DiMenichi Secretary, Val Laubach Treasurer, Warren Laubach

#### SPECIAL EVENTS

**Bucks & Does** 

May 20 — Berry Bash

June 10 — Class Graduation

Calico Country Swingers

June 5 — New Grads Dinner Dance

Colonial Woods Square Dance Club

June 3, 4, 5 — 2nd Annual Jamboree