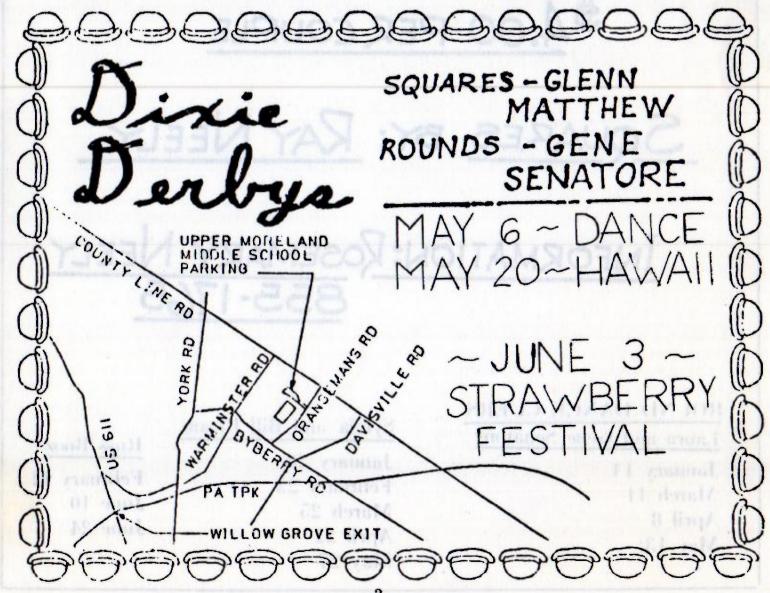

Dixie Derbys Bob and Charlotte Goerlich will coordinate arrangements for Dixie Derby members attending the 22nd DVSRD Convention in September. They are also looking forward to special summer events to include a camping weekend (July 8, 9, 10) (see ad), a swim party July 19, and a picnic at Comly's Grist Mill on August 21. To accommodate those dancers who wish to dance on the 4th of July weekend, Dixies will dance on Friday, July 1, at the Keith Valley School with caller Bob Clark and a cuer to be announced.

Curli Q's

May 22 — Amateur Callers Night

June 26 — Ice Cream Social

Dixie Derbys

May 10 - Class Graduation

May 15 - Frank Lane-Gwynedd

Mercy

May 20 — Hawaii Night

June 3 — Strawberry Festival

Eastonaires

May 9 — Mothers Day Dance

June 20 — Fathers Day Dance

Edge Hill Squares

May 14 — All Past Officers Night

May 28 — Bon Voyage-Vacation Days

June 11 — Graduation Night