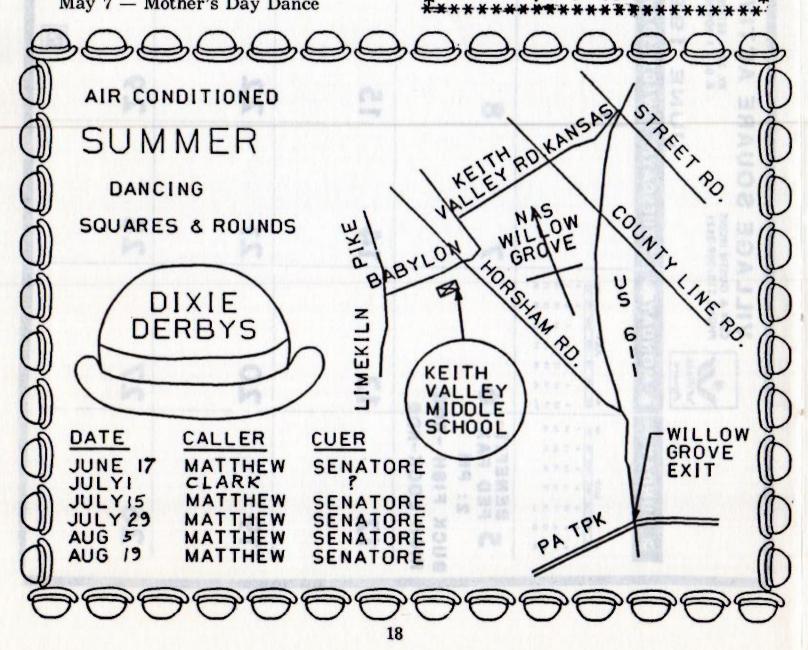

Dixie Derbys Bob and Charlotte Goerlich will coordinate arrangements for Dixie Derby members attending the 22nd DVSRD Convention in September. They are also looking forward to special summer events to include a camping weekend (July 8, 9, 10) (see ad), a swim party July 19, and a picnic at Comly's Grist Mill on August 21. To accommodate those dancers who wish to dance on the 4th of July weekend, Dixies will dance on Friday, July 1, at the Keith Valley School with caller Bob Clark and a cuer to be announced.

# CAMPING WEEKEND

TOTAL COST OF WEEKEND \$25.00, INCLUDES CAMPING AND DANCING.

JULY 8, 9, 10, 1983

DON LAINE CAMPGROUNDS

R.D. 2 (Trachsville) Palmerton, PA 18071 (215) 381-3381

For Reservations or Information